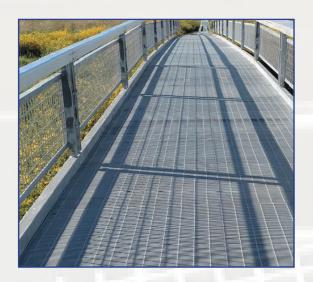

#### **GERPAAS**

## **Steel Gratings**

Steel gratings are fabricated of carbon steel or stainless steel and main advantages are anti-slip surface, corrosion resistance, good drainage functionality and high load bearing capacity.

With such benefits steel gratings are ideal for use as walkways and stairs.

Steel gratings are hot dip galvanized to EN 1461 standard for corrosion protection and also is offered asstainless steel material as per international standards upon request.

## Floor Cellular Gratings



# **Pressed Floor Gratings**



## **Welded Floor Gratings**



### **GERPAAS**®

## **Steps of Stairs and Fasteners**



**Profiled Floor Gratings**