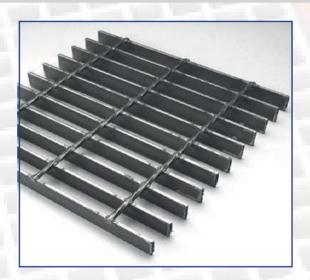

#### **GERPAAS**

## **Steel Gratings**

Steel gratings are fabricated of carbon steel or stainless steel and main advantages are anti-slip surface, corrosion resistance, good drainage functionality and high load bearing capacity.

With such benefits steel gratings are ideal for use as walkways and stairs.

Steel gratings are hot dip galvanized to EN 1461 standard for corrosion protection and also is offered asstainless steel material as per international standards upon request.

## Floor Cellular Gratings



# **Pressed Floor Gratings**



## **Welded Floor Gratings**



### **GERPAAS**®

## **Steps of Stairs and Fasteners**



**Profiled Floor Gratings**