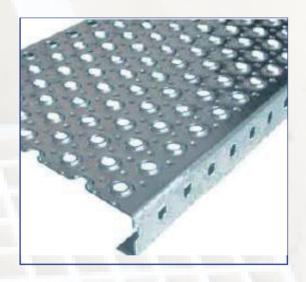

#### **GERPAAS**

## **Steel Gratings**

Steel gratings are fabricated of carbon steel or stainless steel and main advantages are anti-slip surface, corrosion resistance, good drainage functionality and high load bearing capacity.

With such benefits steel gratings are ideal for use as walkways and stairs.

Steel gratings are hot dip galvanized to EN 1461 standard for corrosion protection and also is offered asstainless steel material as per international standards upon request.

## Floor Cellular Gratings



# **Pressed Floor Gratings**



## **Welded Floor Gratings**



### **GERPAAS**®

## **Steps of Stairs and Fasteners**



**Profiled Floor Gratings**