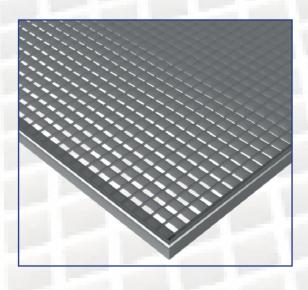

#### **GERPAAS**

## **Steel Gratings**

Steel gratings are fabricated of carbon steel or stainless steel and main advantages are anti-slip surface, corrosion resistance, good drainage functionality and high load bearing capacity.

With such benefits steel gratings are ideal for use as walkways and stairs.

Steel gratings are hot dip galvanized to EN 1461 standard for corrosion protection and also is offered asstainless steel material as per international standards upon request.

## Floor Cellular Gratings



# **Pressed Floor Gratings**



## **Welded Floor Gratings**



### **GERPAAS**®

## **Steps of Stairs and Fasteners**



**Profiled Floor Gratings**