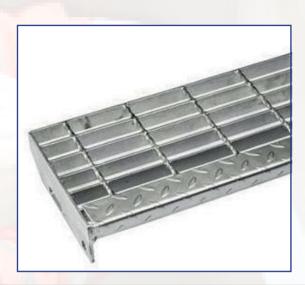

#### **GERPAAS**

## **Steel Gratings**

Steel gratings are fabricated of carbon steel or stainless steel and main advantages are anti-slip surface, corrosion resistance, good drainage functionality and high load bearing capacity.

With such benefits steel gratings are ideal for use as walkways and stairs.

Steel gratings are hot dip galvanized to EN 1461 standard for corrosion protection and also is offered asstainless steel material as per international standards upon request.

## Floor Cellular Gratings



# **Pressed Floor Gratings**



## **Welded Floor Gratings**



### **GERPAAS**®

## **Steps of Stairs and Fasteners**



**Profiled Floor Gratings**